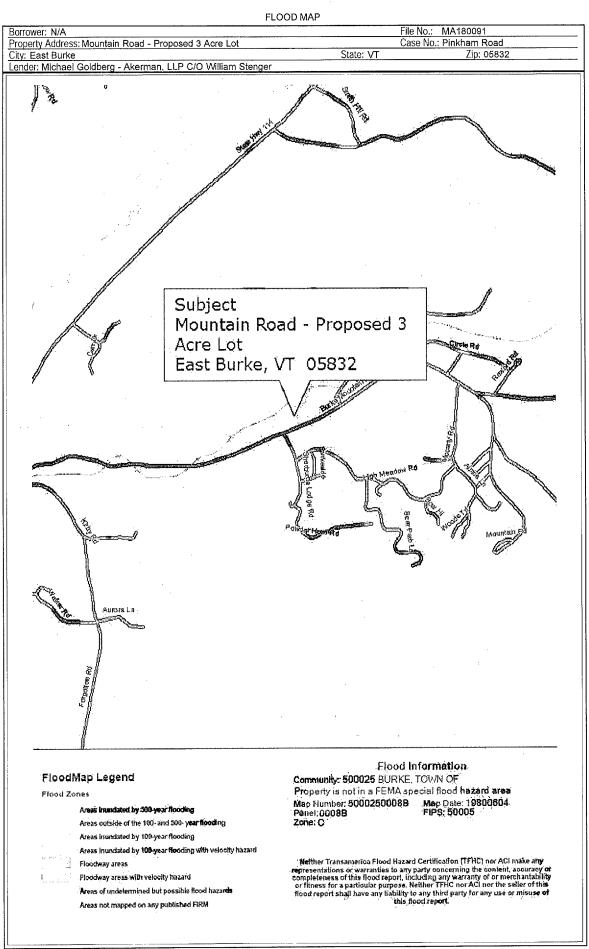

## Case 1:16-cv-21301-DPG Document 533 Entered on FLSD Docket 02/01/2019 Page 12 of 60

Milne-Allen Appraisal Company General Real Estate Appraiser

Pinkham Road File No. MA180091

4.1 .

APPRAISAL OF

A PROPOSED 3 ACRE PARCEL OF LAND LOCATED ACROSS FROM THE MAIN ENTRANCE TO BURKE MOUNTAIN SKI AREA

#### LOCATED AT:

Mountain Road - Proposed 3 Acre Lot East Burke, VT 05832

#### FOR:

Michael Goldberg - Akerman, LLP C/O William Stenger 350 East Las Olas Blvd, Suite 1600 Fort Lauderdale, Florida, 33301

#### BORROWER:

N/A

#### AS OF:

November 12, 2018

#### BY:

Amy C. McClellan, SRA Certified General Real Estate Appraiser Milne-Allen Appraisal Company General Real Estate Appraiser

| -<br>File                                                                                                                                                                                      | Pinkham Road<br>No. MA180091 |
|------------------------------------------------------------------------------------------------------------------------------------------------------------------------------------------------|------------------------------|
|                                                                                                                                                                                                |                              |
|                                                                                                                                                                                                |                              |
|                                                                                                                                                                                                |                              |
|                                                                                                                                                                                                |                              |
|                                                                                                                                                                                                |                              |
| 11/21/2018                                                                                                                                                                                     |                              |
|                                                                                                                                                                                                |                              |
|                                                                                                                                                                                                |                              |
|                                                                                                                                                                                                |                              |
| Michael Goldberg - Akerman, LLP C/O William Stenger<br>350 East Las Olas Blvd, Suite 1600                                                                                                      | -                            |
| Fort Lauderdale, Florida, 33301                                                                                                                                                                |                              |
| File Number: MA180091                                                                                                                                                                          |                              |
|                                                                                                                                                                                                |                              |
|                                                                                                                                                                                                |                              |
|                                                                                                                                                                                                |                              |
| In accordance with your request, I have appraised the real property at:                                                                                                                        |                              |
| Mountain Road - Proposed 3 Acre Lot<br>East Burke, VT 05832                                                                                                                                    |                              |
| The purpose of this appraisal is to develop an opinion of the market value of the subject property, as The property rights appraised are the fee simple interest in the site and improvements. | s improved.                  |
| In my opinion, the market value of the property as of November 12, 2018                                                                                                                        | is:                          |
| \$100,000<br>One Hundred Thousand Dollars                                                                                                                                                      |                              |
|                                                                                                                                                                                                |                              |
| The attached report contains the description, analysis and supportive data for the con<br>final opinion of value, descriptive photographs, limiting conditions and appropriate cert            | ifications,                  |
|                                                                                                                                                                                                |                              |
| Sincerely,                                                                                                                                                                                     |                              |
|                                                                                                                                                                                                |                              |
| ( Umy C. McChulu                                                                                                                                                                               |                              |
| Amy C. McClellåh, SRA<br>Certified General Real Estate Appraiser                                                                                                                               |                              |
|                                                                                                                                                                                                |                              |
|                                                                                                                                                                                                |                              |
|                                                                                                                                                                                                |                              |
| acma                                                                                                                                                                                           |                              |
|                                                                                                                                                                                                | · ·                          |
|                                                                                                                                                                                                |                              |
|                                                                                                                                                                                                |                              |
|                                                                                                                                                                                                |                              |
|                                                                                                                                                                                                |                              |
|                                                                                                                                                                                                |                              |