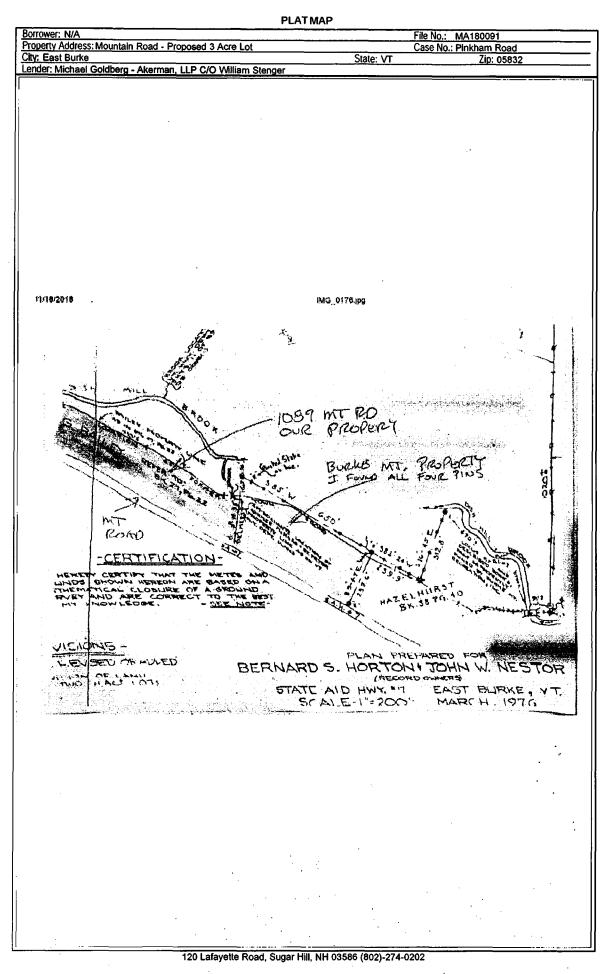

## Case 1:16-cv-21301-DPG Document 533 Entered on FLSD Docket 02/01/2019 Page 12 of 60

Milne-Allen Appraisal Company General Real Estate Appraiser

Pinkham Road File No. MA180091

4.1 .

APPRAISAL OF

A PROPOSED 3 ACRE PARCEL OF LAND LOCATED ACROSS FROM THE MAIN ENTRANCE TO BURKE MOUNTAIN SKI AREA

#### LOCATED AT:

Mountain Road - Proposed 3 Acre Lot East Burke, VT 05832